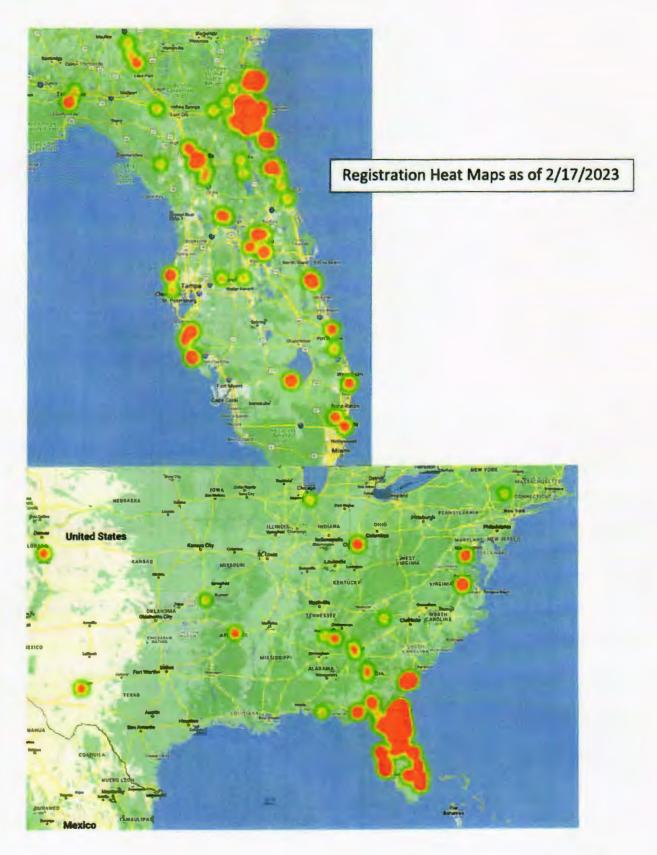

| See budget                                          |
| Event flyers                                                                                                                            | February                 | Bike shops and cyclists                  | Bicycle shops in St.<br>Johns, Duval, Nassau,<br>Clay and Putnam<br>counties | See budget                                          |
| Venue rental                                                                                                                            | April 15 and 16,<br>2023 | N/A                                      | N/A                                                                          | See budget                                          |













TDF 77-Miles: Metric Century Plus | Tour de Forts (2023) | Road Continue | T72 miles, + 733/- 735 feet | T72 miles, + 733/- 735 feet | T73 miles, + 733/- 73





#### **Event or Project Sponsorship Funding Application**

Please complete the following to be considered for event or project sponsorship funding. Attach additional documentation if needed. Be sure to review the requirements before submitting your application.

Each event or project host/organizer applying for sponsorship will be required to submit this Special Event or Project Sponsorship Application. The annual sponsorship application process shall close on June 30 for consideration of support in the next fiscal year (October 1 through September 30). The application must be submitted to the TDC Managing Director by e-