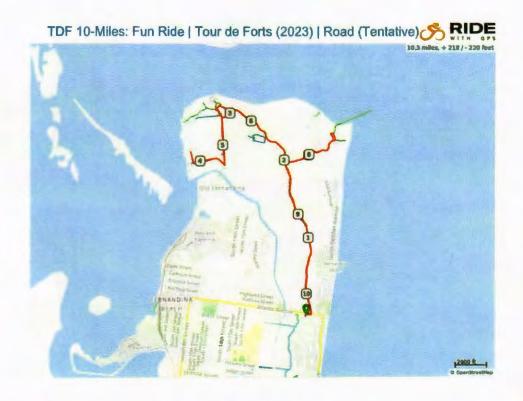

| See budget                                          |
| Event flyers                                                                                                                            | February                 | Bike shops and cyclists                  | Bicycle shops in St.<br>Johns, Duval, Nassau,<br>Clay and Putnam<br>counties | See budget                                          |
| Venue rental                                                                                                                            | April 15 and 16,<br>2023 | N/A                                      | N/A                                                                          | See budget                                          |













TDF 77-Miles: Metric Century Plus | Tour de Forts (2023) | Road Continue | T72 miles, + 733/- 735 feet | T72 miles, + 733/- 735 feet | T73 miles, + 733/- 73





#### **Event or Project Sponsorship Funding Application**

Please complete the following to be considered for event or project sponsorship funding. Attach additional documentation if needed. Be sure to review the requirements before submitting your application.

Each event or project host/organizer applying for sponsorship will be required to submit this Special Event or Project Sponsorship Application. The annual sponsorship application process shall close on June 30 for consideration of support in the next fiscal year (October 1 through September 30). The application must be submitted to the TDC Managing Director by e-ma