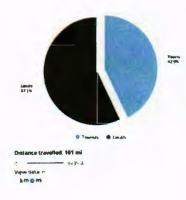

riders are new to the event.

#### **Overnight Stays**

90% of the participants on past rides have come from outside Nassau County, and 43% of the registrants for this year's ride will travel over 100 miles to the event (see attached heat map). Based upon past Endless Summer Watermelon Ride surveys, we expect about 40% of the participants will stay at least one night on Amelia Island at various hotels and motels. (Survey results from our 2022 ride were over 50%.)

We have regularly promoted the ride as a weekend getaway. In addition, we are looking to partner with a local restaurant/bar to offer special deals for our riders on Saturday evening.

Based on survey information and an expected 720 participants, we estimate the economic impact of the overnight stays and food at over \$139,000.



|                                                           | Overnight Stays | 1 night   | 2 nights | 3 nights | > 3 nights | <b>Total Nights</b> |
|-----------------------------------------------------------|-----------------|-----------|----------|----------|------------|---------------------|
| 720 total                                                 | 43% / 309       | 50% / 154 | 30% / 93 | 10%/31   | 10%/31     |                     |
| Nights                                                    |                 | 154       | 186      | 93       | 124        | 557                 |
| Impact @<br>\$200/night<br>hotel plus<br>\$50/day<br>food |                 | \$38,500  | \$46,500 | \$23,250 | \$31,000   | \$139,250           |

#### Media Plan

The North Florida Bicycle Club has