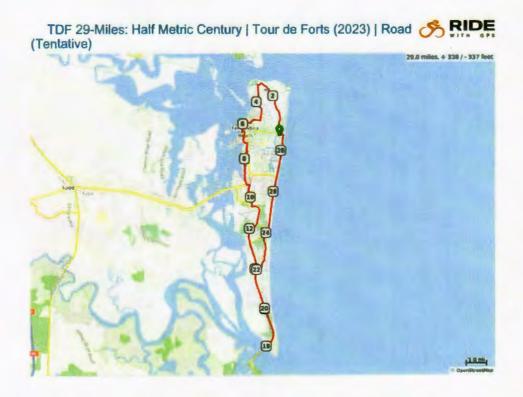

| See budget                                          |
| Event flyers                                                                                                                            | February                 | Bike shops and cyclists                  | Bicycle shops in St.<br>Johns, Duval, Nassau,<br>Clay and Putnam<br>counties | See budget                                          |
| Venue rental                                                                                                                            | April 15 and 16,<br>2023 | N/A                                      | N/A                                                                          | See budget                                          |













TDF 77-Miles: Metric Century Plus | Tour de Forts (2023) | Road Continue | T72 miles, + 733/- 735 feet | T72 miles, + 733/- 735 feet | T73 miles, + 733/- 73





#### **Event or Project Sponsorship Funding Application**

Please complete the following to be considered for event or project sponsorship funding. Attach additional documentation if needed. Be sure to review the requirements before submitting your application.

Each event or project host/organizer applying for sponsorship will be required to submit this Special Event or Project Sponsorship Application. The annual sponsorship application process shall close on June 30 for consideration of support in the next fiscal year (October 1 through September 30). The application must be submitted to the TDC Managing Director by e-mail (