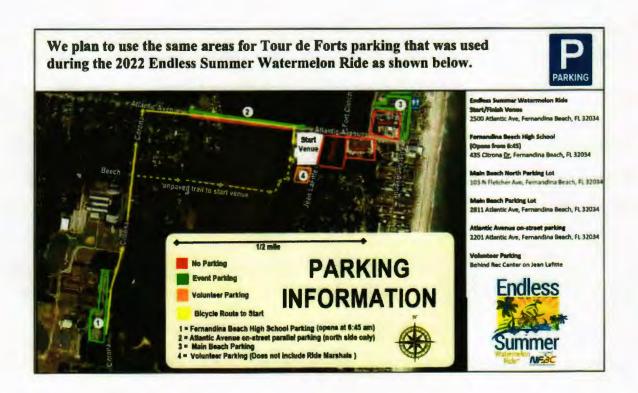

| See budget                                          |
| Event flyers                                                                                                                            | February                 | Bike shops and cyclists                  | Bicycle shops in St.<br>Johns, Duval, Nassau,<br>Clay and Putnam<br>counties | See budget                                          |
| Venue rental                                                                                                                            | April 15 and 16,<br>2023 | N/A                                      | N/A                                                                          | See budget                                          |













TDF 77-Miles: Metric Century Plus | Tour de Forts (2023) | Road Continue | T72 miles, + 733/- 735 feet | T72 miles, + 733/- 735 feet | T73 miles, + 733/- 73





#### **Event or Project Sponsorship Funding Application**

Please complete the following to be considered for event or project sponsorship funding. Attach additional documentation if needed. Be sure to review the requirements before submitting your application.

Each event or project host/organizer applying for sponsorship will be required to submit this Special Event or Project Sponsorship Application. The annual sponsorship application process shall close on June 30 for consideration of support in the next fiscal year (October 1 through September 30). The application must be submitted to the TDC Managing Director by