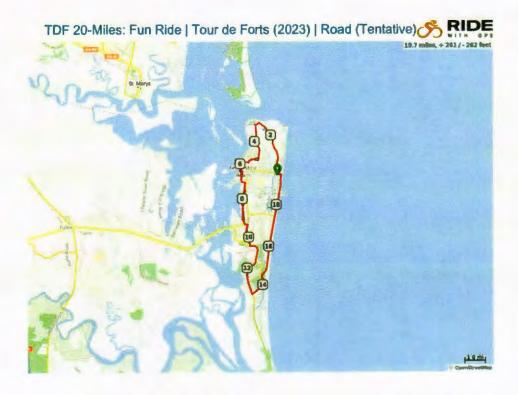

| See budget                                          |
| Event flyers                                                                                                                            | February                 | Bike shops and cyclists                  | Bicycle shops in St.<br>Johns, Duval, Nassau,<br>Clay and Putnam<br>counties | See budget                                          |
| Venue rental                                                                                                                            | April 15 and 16,<br>2023 | N/A                                      | N/A                                                                          | See budget                                          |













TDF 77-Miles: Metric Century Plus | Tour de Forts (2023) | Road Continue | T72 miles, + 733/- 735 feet | T72 miles, + 733/- 735 feet | T73 miles, + 733/- 73





#### **Event or Project Sponsorship Funding Application**

Please complete the following to be considered for event or project sponsorship funding. Attach additional documentation if needed. Be sure to review the requirements before submitting your application.

Each event or project host/organizer applying for sponsorship will be required to submit this Special Event or Project Sponsorship Application. The annual sponsorship application process shall close on June 30 for consideration of support in the next fiscal year (October 1 through September 30). The application must be submitted to the TDC Managing Director by e-mail